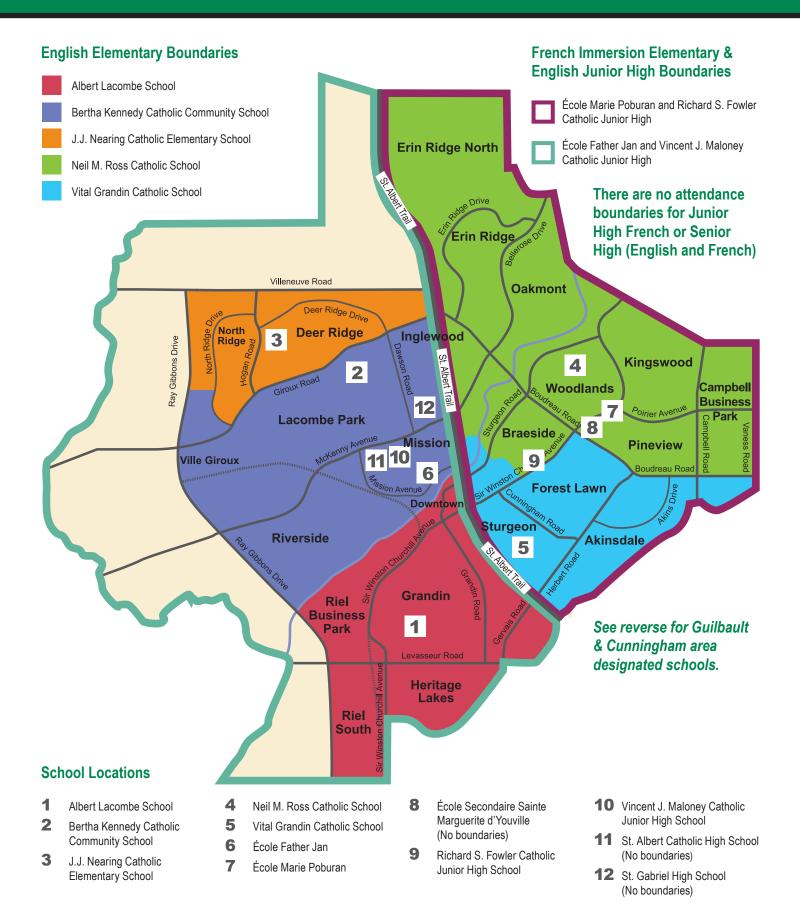

## Albert Lacombe School (K-6)

50 Gainsborough Ave. 780-459-4478 www.al.gsacrd.ab.ca Grandin; Heritage Lakes; Whelehan PI; Churchill.

#### 780-458-6101 www.bk.gsacrd.ab.ca

Mission; Lacombe Park; North Ridge (streets west of Giroux Rd including multi-family residential on Norman Co to Naples Wy; North Ridge Dr to Naples Wy; Nicolet Co; Nevis Cl; Nash Cl; Nadine Wy to Nicola Rd; Norris Cr). Riverside, Ville Giroux, Cunningham subdivision in the County of Sturgeon.

#### 780-418-6330 www.jjn.gsacrd.ab.ca

Deer Ridge; North Ridge (streets west of Hogan Rd; north of and including Norfolk Cl, Newbury Co, Norman Co and Nicola Rd; streets north of Norris Cr).

#### 780-459-1244 www.nmr.gsacrd.ab.ca

Erin Ridge; Oakmont; Summit/Inglewood; Woodlands; Pineview; Kingswood; New Braeside (streets east of and including Bernard Dr); Ridgewood Tc.

#### 780-459-7734 www.vg.gsacrd.ab.ca

Akinsdale; Forest Lawn; Sturgeon; Rivercrest Cr; Old Braeside (streets west of and including Bishop St); Guilbault subdivision in the County of Sturgeon.

## **Richard S. Fowler Catholic Junior High School (7-9)**

**65 Sir Winston Churchill Ave. 780-459-2644** *www.rsf.gsacrd.ab.ca* East of Highway #2; Guilbault subdivision in the County of Sturgeon.

# Vincent J. Maloney Catholic Junior High School (7-9)

20 Mont Clare Place 780-458-1113 www.vjm.gsacrd.ab.ca West of Highway #2; Cunningham subdivision in the County of Sturgeon.

### École Marie Poburan (K-6)

**100 Sir Winston Churchill Ave. 780-458-1112** *www.emp.gsacrd.ab.ca* East of Highway #2.

# École Father Jan (K-6)

**15 Mission Ave. 780-458-3300** *www.efj.gsacrd.ab.ca* West of Highway #2; Guilbault and Cunningham subdivisions in the County of Sturgeon.

# 51 Boudreau Road

**780-459-5702** *www.essmy.gsacrd.ab.ca* All subdivisions; Guilbault and Cunningham subdivisions in the County of Sturgeon.

For detailed information, contact Transportation at 780-459-7711 ext. 139 or 113.